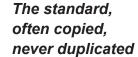

# **BD-585**

## PEDIATRIC SCALE

All-in-one design, no moving parts, very easy to clean

Battery powered for portability while saving space

Weighs only 6 pounds, easy to transport from room to room

Motion stop technology captures the weight of a moving infant

### **BD-585**

### PEDIATRIC SCALE

Tanita's best-selling pediatric scale is designed as an all-in-one unit with no moving parts, making it a breeze to clean. Tanita's patented load cell technology guarantees incredible sensitivity for your smallest patients, with enough durability for the health professional on the move. An easy-to-read, 1.4" LCD makes this infant scale perfect for quick and accurate measurements and with motion stop technology, the scale accurately detects the weight even while the infant moves. Includes optional self-adhesive measuring ruler.

#### Features:

- √ Easy-to-read
- ✓ Zero/tare function
- ✓ Lock-in weight (Motion stop)
- ✓ Auto power off function
- ✓ Oversized tip resistant tray
- ✓ Includes convenient ruler
- √ Tape measure included

#### **Specifications:**

- ✓ Max. Weight Capacity: 40 lb (20 kg)
- ✓ Weight Graduation: 0.5oz (10 g)
- ✓ **Dimensions:** 15.5" x 25" x 3.5"
- ✓ **Display:** 1.4" x 2.9" single line LCD
- ✓ Unit Weight: 6.2 lb (2.8 kg)
- ✓ Power Source: 4 x AA batteries (included)
- √ 3 Year Warranty