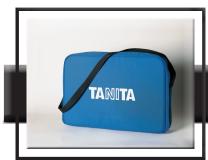

### PEDIATRIC SCALE

Tanita's best-selling pediatric scale is designed as an all-in-one unit with no moving parts, making it a breeze to clean. Tanita's patented load cell technology guarantees incredible sensitivity for your smallest patients, with enough durability for the health professional on the move. An easy-to-read, 1.4" LCD makes this infant scale perfect for quick and accurate measurements and with motion stop technology, the scale accurately detects the weight even while the infant moves. Includes optional self-adhesive measuring ruler.